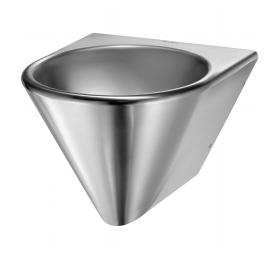

#### DESCRIPTION

BOB HD washbasin - Ref. 164130

Wall-mounted hand washbasin. Basin internal diameter: 310mm. Bacteriostatic 304 stainless steel. Stainless steel thickness: 1.2mm. Rounded edges prevent injury. Vandal-resistant: shrouded basin, concealed trap, reinforced mounting frame. Quick and easy to install from the front thanks to a stainless steel mounting frame. Supplied with 1½" waste and trap. Without overflow. Supplied with fixing elements. CE marked. Complies with European standard EN 14688. Weight: 5.5 kg.