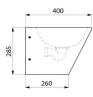

#### BOB HD washbasin - Ref. 164130

| Height    | 285mm                              |
|-----------|------------------------------------|
| Length    | 400mm                              |
| Width     | 360mm                              |
| Thickness | 1.2mm                              |
| Finish    | Polished satin 304 stainless steel |
| Norms     | CE ©                               |
| Warranty  | 30 M                               |