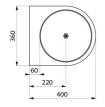

#### DESCRIPTION

BOB HD washbasin - Ref. 164130

Wall-mounted hand washbasin. Basin internal diameter: 310mm. Bacteriostatic 304 stainless steel. Stainless steel thickness: 1.2mm. Rounded edges prevent injury. Vandal-resistant: shrouded basin, concealed trap, reinforced mounting frame. Quick and easy to install from the front thanks to a stainless steel mounting frame. Supplied with 1½" waste and trap. Without overflow. Supplied with fixing elements. CE marked. Complies with European standard EN 14688. Weight: 5.5 kg.

#### BOB HD washbasin - Ref. 164130

| Height    | 285mm                              |
|-----------|------------------------------------|
| Length    | 400mm                              |
| Width     | 360mm                              |
| Thickness | 1.2mm                              |
| Finish    | Polished satin 304 stainless steel |
| Norms     | CE ©                               |
| Warranty  | 30 M                               |