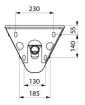

#### DESCRIPTION

BOB HD washbasin - Ref. 164130

Wall-mounted hand washbasin. Basin internal diameter: 310mm. Bacteriostatic 304 stainless steel. Stainless steel thickness: 1.2mm. Rounded edges prevent injury. Vandal-resistant: shrouded basin, concealed trap, reinforced mounting frame. Quick and easy to install from the front thanks to a stainless steel mounting frame. Supplied with 1½" waste and trap. Without overflow. Supplied with fixing elements. CE marked. Complies with European standard EN 14688. Weight: 5.5 kg.

#### BOB HD washbasin - Ref. 164130

| Height    | 285mm                              |
|-----------|------------------------------------|
| Length    | 400mm                              |
| Width     | 360mm                              |
| Thickness | 1.2mm                              |
| Finish    | Polished satin 304 stainless steel |
| Norms     | CE ©                               |
| Warranty  | 30 M                               |