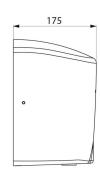

Dimensions: 175 x 238 x 267mm.

Weight: 4kg. Class I, IP23. CE marked. 3-year warranty.

## TECHNICAL CHARACTERISTICS

HIGHFLOW high-speed hand dryer - Ref. 510622W

| Supply     | Electric                                |
|------------|-----------------------------------------|
| Technology | Infrared detection                      |
| Height     | 267mm                                   |
| Depth      | 175mm                                   |
| Width      | 238mm                                   |
| Finish     | White powder-coated 304 stainless steel |
| Norms      | (€ ②                                    |
| Warranty   |                                         |
|            |                                         |