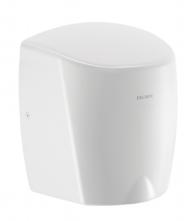

## HIGHFLOW high-speed hand dryer

Ref. 510622W

Air pulse

## **DESCRIPTION**

HIGHFLOW high-speed hand dryer - Ref. 510622W

HIGHFLOW air pulse hand dryer.

Robust model.

Lit central nozzle concentrates pulsed air onto hands at 230km/h.

High speed electrical hand dryer: dries in 10 to 12 seconds.

Bacteriostatic powder-coated 304 stainless steel.

Easy to clean: one-piece cover. Stainless steel thickness: 1mm.

Airflow: 39 l/second. Air speed: 230km/h.

Low energy consumption: 1,350W.

220-240V~ / 50 Hz. Noise level: 70 dBA.