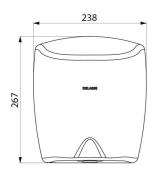

Dimensions: 175 x 238 x 267mm.

Weight: 4kg. Class I, IP23. CE marked. 3-year warranty.

## TECHNICAL CHARACTERISTICS

HIGHFLOW high-speed hand dryer - Ref. 510622W

| Supply     | Electric                                |
|------------|-----------------------------------------|
| Technology | Infrared detection                      |
| Height     | 267mm                                   |
| Depth      | 175mm                                   |
| Width      | 238mm                                   |
| Finish     | White powder-coated 304 stainless steel |
| Norms      | (€ ②                                    |
| Warranty   |                                         |
|            |                                         |