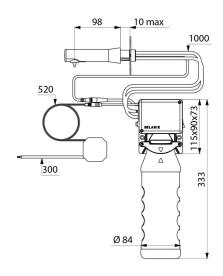

## **TECHNICAL CHARACTERISTICS**

BINOPTIC wall-mounted electronic soap dispenser - Ref. 512051P

| Supply        | Mains supply 230/6V               |
|---------------|-----------------------------------|
| Technology    | Infrared detection                |
| Height        | 333mm (tank and electronic unit)  |
| Length        | 115mm                             |
| Spout length  | 98mm                              |
| Volume        | 1-litre tank                      |
| Finish        | Chrome-plated 304 stainless steel |
| Norms         | CE ©                              |
| Warranty      | 30 g                              |
| Repairability | 50 g<br>REPAIRABILITY             |
|               |                                   |