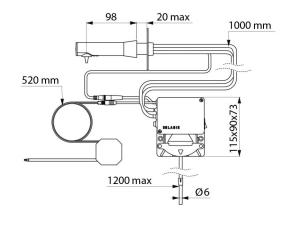

Total spout length: 115mm.

Supplied with 1.20m flexible tube for remote tanks (tank not supplied).

Wall-mounted electronic soap dispenser with 30-year warranty.

CE marked.

## TECHNICAL CHARACTERISTICS

BINOPTIC wall-mounted electronic soap dispenser - Ref. 512151P

| Supply        | Mains supply 230/6V               |
|---------------|-----------------------------------|
| Technology    | Infrared detection                |
| Height        | 115mm (electronic unit)           |
| Length        | 115mm                             |
| Spout length  | 98mm                              |
| Finish        | Chrome-plated 304 stainless steel |
| Norms         | CE (P)                            |
| Warranty      | 30 g                              |
| Repairability | SECULIARILITY                     |
|               |                                   |