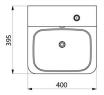

## **TECHNICAL CHARACTERISTICS**

TEK washbasin - Ref. 161340

| Height    | 385mm                              |
|-----------|------------------------------------|
| Length    | 395 mm                             |
| Width     | 400mm                              |
| Thickness | 1.2mm                              |
| Finish    | Polished satin 304 stainless steel |
| Norms     | CE @ ACS                           |
| Warranty  | 30 EV                              |