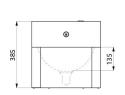

## **TECHNICAL CHARACTERISTICS**

TEK washbasin - Ref. 161340

| Height    | 385mm                              |
|-----------|------------------------------------|
| Length    | 395 mm                             |
| Width     | 400mm                              |
| Thickness | 1.2mm                              |
| Finish    | Polished satin 304 stainless steel |
| Norms     | CE @ ACS                           |
| Warranty  | 30 EV                              |