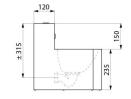

## **TECHNICAL CHARACTERISTICS**

TEK washbasin - Ref. 161340

| Height    | 385mm                              |
|-----------|------------------------------------|
| Length    | 395 mm                             |
| Width     | 400mm                              |
| Thickness | 1.2mm                              |
| Finish    | Polished satin 304 stainless steel |
| Norms     | CE @ ACS                           |
| Warranty  | 30 EV                              |