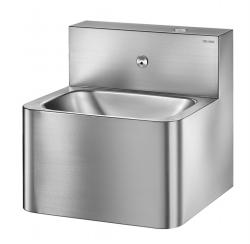

## **TEK washbasin**

Ref. 161340

Polished satin 304 stainless steel - Wall-mounted - Concealed drainage

## **DESCRIPTION**

TEK washbasin - Ref. 161340

Wall-mounted washbasin.

Bacteriostatic 304 stainless steel. Stainless steel thickness: 1.2mm.

Rounded edges prevent injury.

Vandal-resistant: shrouded basin, concealed trap.

Supplied with 1 time flow tap: stainless steel tamperproof push-button and anti-blocking system, 7 seconds time flow.

Flat perforated waste, without screws: easy to clean and vandal-resistant.

Without overflow.

Supplied with trap.

Supplied with fixing elements.

CE marked. Complies with European standard EN 14688.

Weight: 8.6kg.