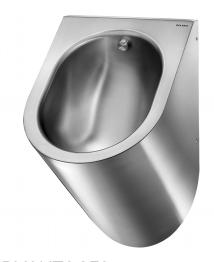

## **DELTA HD wall-hung urinal**

Ref. 164770

Polished satin 304 stainless steel - Rear inlet

## **DESCRIPTION**

DELTA HD wall-hung urinal - Ref. 164770

Wall-hung individual rimless urinal.

Compatible with all standard frame systems on the market.

Bacteriostatic 304 stainless steel. Stainless steel thickness: 1.2mm.