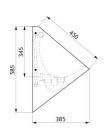

## TECHNICAL CHARACTERISTICS

DELTA HD wall-hung urinal - Ref. 164770

| Height    | 585mm                              |
|-----------|------------------------------------|
| Length    | 350mm                              |
| Width     | 385mm                              |
| Thickness | 1.2mm                              |
| Finish    | Polished satin 304 stainless steel |
| Norms     | CE @                               |
| Warranty  | 30 WARRANTY                        |