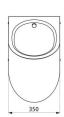

## TECHNICAL CHARACTERISTICS

DELTA HD wall-hung urinal - Ref. 164770

| Height    | 585mm                              |
|-----------|------------------------------------|
| Length    | 350mm                              |
| Width     | 385mm                              |
| Thickness | 1.2mm                              |
| Finish    | Polished satin 304 stainless steel |
| Norms     | CE @                               |
| Warranty  | 30 WARRANTY                        |