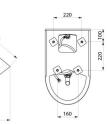

Vandal-resistant: recessed waste outlet, concealed trap.

200mm threaded rod can be cut to size (other lengths available on request). Supplied with fixing elements.

CE marked. Complies with European standard EN 13407 for 2L flush. Weight: 8kg.

## **TECHNICAL CHARACTERISTICS**

DELTA TC wall-hung urinal - Ref. 160770

| Height    | 585mm                              |
|-----------|------------------------------------|
| Length    | 350mm                              |
| Width     | 385mm                              |
| Thickness | 1.2mm                              |
| Finish    | Polished satin 304 stainless steel |
| Norms     | CE ()                              |
| Warranty  | 30§                                |
|           |                                    |