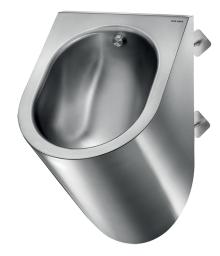

## **DELTA TC wall-hung urinal**

Ref. 160770

Polished satin 304 stainless steel - Rear inlet

## **DESCRIPTION**

**DELTA TC wall-hung urinal - Ref. 160770** 

Wall-hung individual rimless urinal, cross wall installation for service ducts. Bacteriostatic 304 stainless steel. Stainless steel thickness: 1.2mm. Rear (recessed) inlet.

Vandal-resistant: recessed waste outlet, concealed trap.

200mm threaded rod can be cut to size (other lengths available on request). Supplied with fixing elements.

CE marked. Complies with European standard EN 13407 for 2L flush. Weight: 8kg.