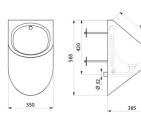

## **TECHNICAL CHARACTERISTICS**

DELTA TC wall-hung urinal - Ref. 160770

| Height    | 585mm                              |
|-----------|------------------------------------|
| Length    | 350mm                              |
| Width     | 385mm                              |
| Thickness | 1.2mm                              |
| Finish    | Polished satin 304 stainless steel |
| Norms     | CE ()                              |
| Warranty  | 30§                                |
|           |                                    |