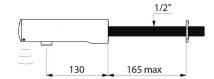

Chrome-plated stainless steel body, L. 130mm.

Cap fixed in place by 2 concealed screws.

Stopcock.

For cross wall installation.

Anti-blocking security.

Suitable for people with reduced mobility.

30-year warranty.

## **TECHNICAL CHARACTERISTICS**

TEMPOMATIC 4 electronic tap - Ref. 443416

| Supply       | 6V batteries |
|--------------|--------------|
| Connector    | M1/2"        |
| Technology   | Electronic   |
| Spout length | 130mm        |
| Flow rate    | 3 lpm        |
| Norms        | ACS W        |
| Warranty     | 30 g         |