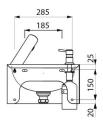

### DESCRIPTION

Wall-mounted SXS electronic hand washbasin WRAS - Ref. 18431015

Wall-mounted hand washbasin with electronic control.
Bacteriostatic 304 stainless steel.
Stainless steel thickness: 1.2mm.
Rounded edges prevent injury.
Without splashback.
Supplied with WRAS approved electronic tap with integrated batteries and solenoid valve, a TMV3 and WRAS approved thermostatic mixing valve and a chrome-plated brass soap or hyrdroalcoholic gel dispenser.
1¼" waste included. Without overflow.
Water savings: flow rate pre-set at 3 lpm.
Maximum hygiene: no manual contact with tap, reduced stagnation solenoid valve, duty flush prevents bacterial development. Supplied with fixings.
Weight: 4.1kg.
30-year warranty.