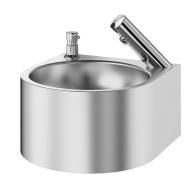

#### Ref. 18431015

Polished satin 304 stainless steel - Electronic ctrl - W/out upstand

### DESCRIPTION

Wall-mounted SXS electronic hand washbasin WRAS - Ref. 18431015

Wall-mounted hand washbasin with electronic control.
Bacteriostatic 304 stainless steel.
Stainless steel thickness: 1.2mm.
Rounded edges prevent injury.
Without splashback.
Supplied with WRAS approved electronic tap with integrated batteries and solenoid valve, a TMV3 and WRAS approved thermostatic mixing valve and a chrome-plated brass soap or hyrdroalcoholic gel dispenser.
1¼" waste included. Without overflow.
Water savings: flow rate pre-set at 3 lpm.
Maximum hygiene: no manual contact with tap, reduced stagnation solenoid valve, duty flush prevents bacterial development. Supplied with fixings.
Weight: 4.1kg.
30-year warranty.