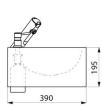

#### Wall-mounted SXS electronic hand washbasin WRAS - Ref. 18431015

| Height    | 195mm                              |
|-----------|------------------------------------|
| Length    | 360mm                              |
| Width     | 390mm                              |
| Thickness | 1.2mm                              |
| Finish    | Polished satin 304 stainless steel |
| Norms     | JWRAS 🌋                            |
| Warranty  | 30 S                               |