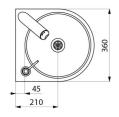

#### Wall-mounted SXS electronic hand washbasin WRAS - Ref. 18431015

| Height    | 195mm                              |
|-----------|------------------------------------|
| Length    | 360mm                              |
| Width     | 390mm                              |
| Thickness | 1.2mm                              |
| Finish    | Polished satin 304 stainless steel |
| Norms     | JWRAS 🌋                            |
| Warranty  | 30 S                               |