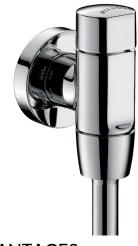

# **TEMPOFLUX** urinal valve

Ref. 778759

Time flow 3 seconds. For DELABIE FINO urinal

#### DESCRIPTION TEMPOFLUX urinal valve - Ref. 778759

Exposed time flow urinal valve: For DELABIE FINO urinals. Soft-touch operation. Shuts off automatically, timed to ~3 seconds. Flow rate pre-set at 0.15 L/sec at 3 bar, can be adjusted up to 0.3 L/sec. Innovative stopcock and flow rate adjustment system integrated in the wall plate (patented). Compatible with rain water. Complies with European standard EN 12541 (class II acoustic level). Chrome-plated solid brass body M½". With chrome-plated neck tube. Angled for recessed inlet. Suitable for people with reduced mobility. 30-year warranty.