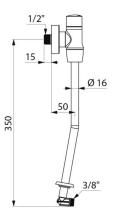

#### TEMPOFLUX urinal valve - Ref. 778759

| Connector  | 1⁄2"                 |
|------------|----------------------|
| Technology | Time flow            |
| Height     | 350mm                |
| Flow rate  | 0.15 L/sec           |
| Warranty   | <b>30</b><br>MARANTY |