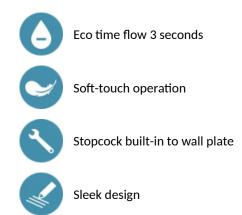

### ADVANTAGES

#### DESCRIPTION TEMPOFLUX urinal valve - Ref. 778759

Exposed time flow urinal valve: For DELABIE FINO urinals. Soft-touch operation. Shuts off automatically, timed to ~3 seconds. Flow rate pre-set at 0.15 L/sec at 3 bar, can be adjusted up to 0.3 L/sec. Innovative stopcock and flow rate adjustment system integrated in the wall plate (patented). Compatible with rain water. Complies with European standard EN 12541 (class II acoustic level). Chrome-plated solid brass body M½". With chrome-plated neck tube. Angled for recessed inlet. Suitable for people with reduced mobility. 30-year warranty.