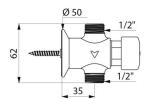

## **TECHNICAL CHARACTERISTICS**

| TEMPOSTOP urinal valve - Ref. 7770 | 007 | 77700 | - Ref. | valve | MPOSTOP urinal |
|------------------------------------|-----|-------|--------|-------|----------------|
|------------------------------------|-----|-------|--------|-------|----------------|

| Connector  | 1/2"        |
|------------|-------------|
| Technology | Time flow   |
| Height     | 62mm        |
| Flow rate  | 0.15 l/sec. |
| Warranty   | 30 HA       |