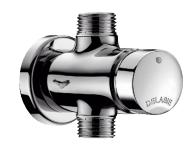

## **DESCRIPTION**

30-year warranty.

TEMPOSOFT 2 time flow urinal valve - Ref. 777807

Exposed time flow urinal valve.
For standard or siphon action urinals.
For wall-mounted, exposed installation.
Soft-touch operation.
Time flow ~7 seconds.
Flow rate pre-set at 0.15 L/sec. at 3 bar, can be adjusted.
Chrome-plated solid brass body M½".
Straight for inline inlets.
Compatible with rain water.
Suitable for people with reduced mobility.