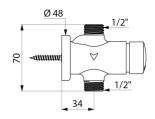

## TECHNICAL CHARACTERISTICS

TEMPOSOFT 2 time flow urinal valve - Ref. 777807

| Connector  | 1/2"        |
|------------|-------------|
| Technology | Time flow   |
| Height     | 70mm        |
| Flow rate  | 0.15 l/sec. |
| Warranty   | 30 g        |