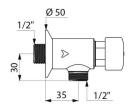

## **TECHNICAL CHARACTERISTICS**

TEMPOSTOP urinal valve - Ref. 778007

| Connector  | 1/2"        |
|------------|-------------|
| Technology | Time flow   |
| Flow rate  | 0.15 l/sec. |
| Warranty   | 30 WARRANTY |