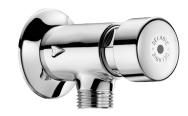

## **TEMPOSTOP** urinal valve

Ref. 778007

Time flow 7 seconds

## **DESCRIPTION**

TEMPOSTOP urinal valve - Ref. 778007

Exposed time flow urinal valve:
For standard, siphon action or stall urinals.
For wall-mounted installation.
Time flow ~7 seconds.
Flow rate pre-set at 0.15 L/sec. at 3 bar, can be adjusted.
Compatible with rain water.
Chrome-plated solid brass body M½".
Wall plate.
Angled for recessed inlets.
30-year warranty.

## **ADVANTAGES**

Time flow 7 seconds

Chrome-plated solid brass

Withstands over 500,000 operations