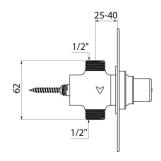

## **DESCRIPTION**

TEMPOSTOP urinal valve - Ref. 777930

Recessed time flow urinal valve.

For standard or siphon action urinals.

For recessed installation.

Recessing depth can be adjusted from 20 to 35mm.

Stainless steel wall plate Ø 130mm.

## TECHNICAL CHARACTERISTICS

TEMPOSTOP urinal valve - Ref. 777930

| Connector  | 1/2"        |
|------------|-------------|
| Technology | Time flow   |
| Flow rate  | 0.15 l/sec. |
| Warranty   | 30 WASRANTY |