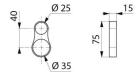

## **TECHNICAL CHARACTERISTICS**

Shower head retaining collar - Ref. 830

| Height   | 15mm     |
|----------|----------|
| Length   | 75mm     |
| Norms    | <u>©</u> |
| Warranty | 30 W     |