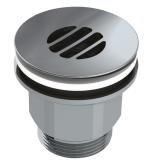

#### HYGIÉNA waste - Ref. 6110

Hygienic washbasin waste, M1¼" with concave grid (no water retention). Free flow, with no central screw (avoids scale deposits and reduces bacterial development). Polished chrome-plated brass grid, chrome-plated ABS body.

## ADVANTAGES

Hygiene: no water retention, no scale deposits

Ideal for stainless steel basins