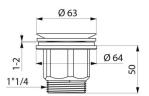

#### HYGIÉNA waste - Ref. 6110

Hygienic washbasin waste, M1¼" with concave grid (no water retention). Free flow, with no central screw (avoids scale deposits and reduces bacterial development). Polished chrome-plated brass grid, chrome-plated ABS body.

Can be tightened: mini. 1mm, maxi. 2mm. Complies with EN 274-1. Washbasin waste with 30-year warranty.

#### HYGIÉNA waste - Ref. 6110

| Connector | 11/4"         |
|-----------|---------------|
| Finish    | Chrome-plated |
| Warranty  | 30 B          |