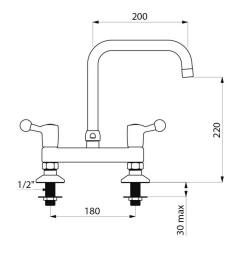

## Deck-mounted twin hole mixer - 60 lpm

Ref. 5641T2UK

Swivelling over spout L. 200mm H.220mm

Deck-mounted twin hole mixer - 60 lpm - Ref. 5641T2UK

Deck-mounted twin hole mixer, M1/2" with 180mm centres.

Swivelling, tubular spout Ø 22mm H. 220mm L. 200mm with star-shaped flow straightener.

## TECHNICAL CHARACTERISTICS

Deck-mounted twin hole mixer - 60 lpm - Ref. 5641T2UK

| Connector     | M1/2"                               |
|---------------|-------------------------------------|
| Height        | 300mm                               |
| Drop height   | 220mm                               |
| Spout length  | 200mm                               |
| Flow rate     | 60 lpm within 90°, 90 lpm full flow |
| Finish        | Chrome-plated brass                 |
| Warranty      | 30 g                                |
| Repairability | 50 g                                |