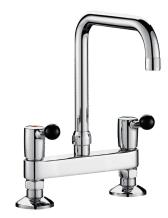

## Deck-mounted twin hole mixer - 60 lpm

Ref. 5641T2UK

Swivelling over spout L. 200mm H.220mm

Deck-mounted twin hole mixer - 60 lpm - Ref. 5641T2UK

Deck-mounted twin hole mixer, M1/2" with 180mm centres.

Swivelling, tubular spout Ø 22mm H. 220mm L. 200mm with star-shaped flow straightener.

Water-free, guided valve heads with reinforced mechanisms.

Shock-resistant, ergonomic ball levers.

Flow rate 60 lpm at 3 bar within first 90°.

Full flow 90 lpm at 3 bar.

Spout with smooth interior.

One-piece body and spout made from chrome-plated brass.

Reinforced fixings.

Can be installed close to the splashback.

30-year warranty.