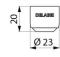

## TECHNICAL CHARACTERISTICS

Hygienic BIOSAFE outlet F22/100 - Ref. 923022.50P

| Connector | F22/100                          |
|-----------|----------------------------------|
| Flow rate | 5 lpm                            |
| Finish    | Hostaform® - chrome-plated brass |
| Norms     | ACS (PAR)                        |