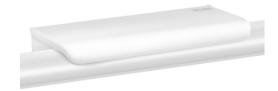

# White shelf for grab bars for showers

Ref. 511922W

#### DESCRIPTION

White shelf for grab bars for showers - Ref. 511922W

White shelf for grab bars, for showers.
Designer shower shelf for Be-Line<sup>®</sup> and Nylon Clean grab bars.
Can be installed against the wall, on the bar.
Anti-theft locking screw.
Anti-bacterial treatment: optimum protection against bacterial development.
Ideal for shower gel or soap.
2 hooks for gloves.
30-year warranty.