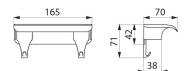

#### White shelf for grab bars for showers - Ref. 511922W

| Height   | 71mm  |
|----------|-------|
| Depth    | 70mm  |
| Length   | 165mm |
| Norms    |       |
| Warranty | 30 B  |