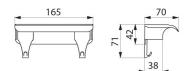

## White shelf for grab bars for showers - Ref. 511922W

| Height   | 71mm  |
|----------|-------|
| Depth    | 70mm  |
| Length   | 165mm |
| Norms    | 0     |
| Warranty |       |