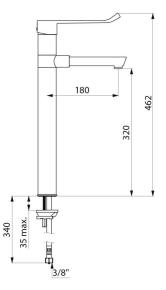

#### SECURITHERM EP pressure-balancing sink mixer - Ref. 2871T3EP

| Connector    | F3/8"               |
|--------------|---------------------|
| Technology   | BIOCLIP             |
| Drop height  | 320mm               |
| Spout length | 180mm               |
| Flow rate    | 9 lpm               |
|              |                     |
| Finish       | Chrome-plated brass |
| Finish       | Chrome-plated brass |
|              | ACS 🕇 🚯 🍈           |