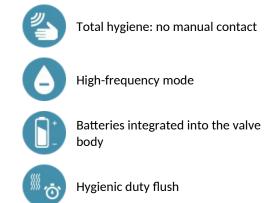

## ADVANTAGES

#### TEMPOMATIC 4 urinal valve - Ref. 479413

Exposed electronic urinal valve with integrated batteries: Battery-operated with integrated CR 123 6V Lithium batteries. For wall-mounted, exposed installation. Reduced-stagnation solenoid valve and electronic unit integrated into the valve body. Shockproof infrared presence detection sensor. Detection delay is 10 sec. 3 programmes (rinsing volume adjustable in accordance to the type of urinal). High-frequency mode (exclusive to DELABIE): - short rinse after each user - complementary rinse after busy period. Hygienic duty flush, every 24hr after last use, prevents vacuums in the siphon. Compatible with rain water. Flow rate 0.15 L/sec. at 3 bar, can be adjusted. Integrated stopcock and flow rate adjuster. One-piece chrome-plated metal body. M<sup>1</sup>/<sub>2</sub>" connection. Angled for recessed supply. For DELABIE FINO urinal. Suitable for people with reduced mobility. 30-year warranty.