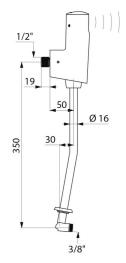

#### TEMPOMATIC 4 urinal valve - Ref. 479413

| Supply     | 6V batteries       |
|------------|--------------------|
| Connector  | M <sup>1</sup> /2" |
| Technology | Electronic         |
| Height     | 465mm              |
| Depth      | 85mm               |
| Flow rate  | 0.15 l/sec.        |
| Warranty   | 30 EX<br>WARRANTY  |

#### TEMPOMATIC 4 urinal valve - Ref. 479413

Exposed electronic urinal valve with integrated batteries: Battery-operated with integrated CR 123 6V Lithium batteries. For wall-mounted, exposed installation. Reduced-stagnation solenoid valve and electronic unit integrated into the valve body. Shockproof infrared presence detection sensor. Detection delay is 10 sec. 3 programmes (rinsing volume adjustable in accordance to the type of urinal). High-frequency mode (exclusive to DELABIE): - short rinse after each user - complementary rinse after busy period. Hygienic duty flush, every 24hr after last use, prevents vacuums in the siphon. Compatible with rain water. Flow rate 0.15 L/sec. at 3 bar, can be adjusted. Integrated stopcock and flow rate adjuster. One-piece chrome-plated metal body. M<sup>1</sup>/<sub>2</sub>" connection. Angled for recessed supply. For DELABIE FINO urinal. Suitable for people with reduced mobility. 30-year warranty.