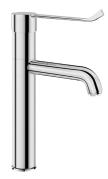

## SECURITHERM EP pressurebalancing basin mixer

Ref. 2564T1EP

Tall single hole, single control mixer with EP cartridge

SECURITHERM EP pressure-balancing basin mixer - Ref. 2564T1EP

Deck-mounted basin mixer with SECURITHERM pressure-balancing. Single hole, single control mixer with swivelling spout H. 165mm L. 140mm. Tall mixer with BIOSAFE hygienic outlet suitable for fitting a BIOFIL point-of-use filter.