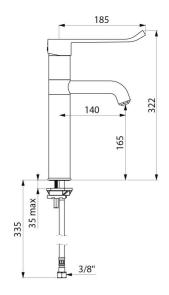

## TECHNICAL CHARACTERISTICS

SECURITHERM EP pressure-balancing basin mixer - Ref. 2564T1EP

| Connector           | F3/8"                                                                                                                                                                                                                                                                                                                                                                                                                                                                                                                                                                                                                                                                                                                                                                                                                                                                                                                                                                                                                                                                                                                                                                                                                                                                                                                                                                                                                                                                                                                                                                                                                                                                                                                                                                                                                                                                                                                                                                                                                                                                                                                          |
|---------------------|--------------------------------------------------------------------------------------------------------------------------------------------------------------------------------------------------------------------------------------------------------------------------------------------------------------------------------------------------------------------------------------------------------------------------------------------------------------------------------------------------------------------------------------------------------------------------------------------------------------------------------------------------------------------------------------------------------------------------------------------------------------------------------------------------------------------------------------------------------------------------------------------------------------------------------------------------------------------------------------------------------------------------------------------------------------------------------------------------------------------------------------------------------------------------------------------------------------------------------------------------------------------------------------------------------------------------------------------------------------------------------------------------------------------------------------------------------------------------------------------------------------------------------------------------------------------------------------------------------------------------------------------------------------------------------------------------------------------------------------------------------------------------------------------------------------------------------------------------------------------------------------------------------------------------------------------------------------------------------------------------------------------------------------------------------------------------------------------------------------------------------|
| Technology          | SECURITHERM EP                                                                                                                                                                                                                                                                                                                                                                                                                                                                                                                                                                                                                                                                                                                                                                                                                                                                                                                                                                                                                                                                                                                                                                                                                                                                                                                                                                                                                                                                                                                                                                                                                                                                                                                                                                                                                                                                                                                                                                                                                                                                                                                 |
| Height              | 322mm                                                                                                                                                                                                                                                                                                                                                                                                                                                                                                                                                                                                                                                                                                                                                                                                                                                                                                                                                                                                                                                                                                                                                                                                                                                                                                                                                                                                                                                                                                                                                                                                                                                                                                                                                                                                                                                                                                                                                                                                                                                                                                                          |
| Drop height         | 165mm                                                                                                                                                                                                                                                                                                                                                                                                                                                                                                                                                                                                                                                                                                                                                                                                                                                                                                                                                                                                                                                                                                                                                                                                                                                                                                                                                                                                                                                                                                                                                                                                                                                                                                                                                                                                                                                                                                                                                                                                                                                                                                                          |
| Spout length        | 140mm                                                                                                                                                                                                                                                                                                                                                                                                                                                                                                                                                                                                                                                                                                                                                                                                                                                                                                                                                                                                                                                                                                                                                                                                                                                                                                                                                                                                                                                                                                                                                                                                                                                                                                                                                                                                                                                                                                                                                                                                                                                                                                                          |
| Flow rate           | 5 lpm                                                                                                                                                                                                                                                                                                                                                                                                                                                                                                                                                                                                                                                                                                                                                                                                                                                                                                                                                                                                                                                                                                                                                                                                                                                                                                                                                                                                                                                                                                                                                                                                                                                                                                                                                                                                                                                                                                                                                                                                                                                                                                                          |
| Temperature limiter | Yes                                                                                                                                                                                                                                                                                                                                                                                                                                                                                                                                                                                                                                                                                                                                                                                                                                                                                                                                                                                                                                                                                                                                                                                                                                                                                                                                                                                                                                                                                                                                                                                                                                                                                                                                                                                                                                                                                                                                                                                                                                                                                                                            |
| Finish              | Chrome-plated brass                                                                                                                                                                                                                                                                                                                                                                                                                                                                                                                                                                                                                                                                                                                                                                                                                                                                                                                                                                                                                                                                                                                                                                                                                                                                                                                                                                                                                                                                                                                                                                                                                                                                                                                                                                                                                                                                                                                                                                                                                                                                                                            |
| Norms               | ACS WRAS TO THE REST OF THE RE |