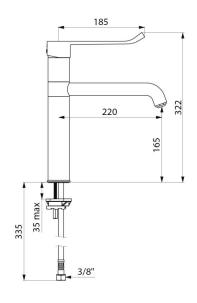

## **TECHNICAL CHARACTERISTICS**

SECURITHERM EP pressure-balancing basin mixer - Ref. 2564T2EP

| Connector           | F3/8"                                                                                                                                                                                                                                                                                                                                                                                                                                                                                                                           |
|---------------------|---------------------------------------------------------------------------------------------------------------------------------------------------------------------------------------------------------------------------------------------------------------------------------------------------------------------------------------------------------------------------------------------------------------------------------------------------------------------------------------------------------------------------------|
| Technology          | SECURITHERM EP                                                                                                                                                                                                                                                                                                                                                                                                                                                                                                                  |
| Height              | 322mm                                                                                                                                                                                                                                                                                                                                                                                                                                                                                                                           |
| Drop height         | 165mm                                                                                                                                                                                                                                                                                                                                                                                                                                                                                                                           |
| Spout length        | 220mm                                                                                                                                                                                                                                                                                                                                                                                                                                                                                                                           |
| Flow rate           | 5 lpm                                                                                                                                                                                                                                                                                                                                                                                                                                                                                                                           |
| Temperature limiter | Yes                                                                                                                                                                                                                                                                                                                                                                                                                                                                                                                             |
| Finish              | Chrome-plated brass                                                                                                                                                                                                                                                                                                                                                                                                                                                                                                             |
| Norms               | ACS WRAS TO THE TREE TREE TO THE TREE TREE TREE TREE TREE TREE TREE |
| Warranty            | <b>30</b> §                                                                                                                                                                                                                                                                                                                                                                                                                                                                                                                     |