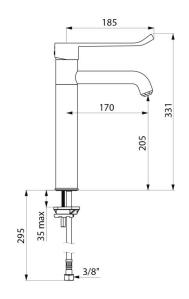

## TECHNICAL CHARACTERISTICS

SECURITHERM EP pressure-balancing basin mixer - Ref. 2565T5EP

| Connector           | F3/8"                                                                                                                                                                                                                                                                                                                                                                                                                                                                                                                                                                                                                                                                                                                                                                                                                                                                                                                                                                                                                                                                                                                                                                                                                                                                                                                                                                                                                                                                                                                                                                                                                                                                                                                                                                                                                                                                                                                                                                                                                                                                                                                         |
|---------------------|-------------------------------------------------------------------------------------------------------------------------------------------------------------------------------------------------------------------------------------------------------------------------------------------------------------------------------------------------------------------------------------------------------------------------------------------------------------------------------------------------------------------------------------------------------------------------------------------------------------------------------------------------------------------------------------------------------------------------------------------------------------------------------------------------------------------------------------------------------------------------------------------------------------------------------------------------------------------------------------------------------------------------------------------------------------------------------------------------------------------------------------------------------------------------------------------------------------------------------------------------------------------------------------------------------------------------------------------------------------------------------------------------------------------------------------------------------------------------------------------------------------------------------------------------------------------------------------------------------------------------------------------------------------------------------------------------------------------------------------------------------------------------------------------------------------------------------------------------------------------------------------------------------------------------------------------------------------------------------------------------------------------------------------------------------------------------------------------------------------------------------|
| Technology          | SECURITHERM EP                                                                                                                                                                                                                                                                                                                                                                                                                                                                                                                                                                                                                                                                                                                                                                                                                                                                                                                                                                                                                                                                                                                                                                                                                                                                                                                                                                                                                                                                                                                                                                                                                                                                                                                                                                                                                                                                                                                                                                                                                                                                                                                |
| Height              | 331mm                                                                                                                                                                                                                                                                                                                                                                                                                                                                                                                                                                                                                                                                                                                                                                                                                                                                                                                                                                                                                                                                                                                                                                                                                                                                                                                                                                                                                                                                                                                                                                                                                                                                                                                                                                                                                                                                                                                                                                                                                                                                                                                         |
| Drop height         | 205mm                                                                                                                                                                                                                                                                                                                                                                                                                                                                                                                                                                                                                                                                                                                                                                                                                                                                                                                                                                                                                                                                                                                                                                                                                                                                                                                                                                                                                                                                                                                                                                                                                                                                                                                                                                                                                                                                                                                                                                                                                                                                                                                         |
| Spout length        | 170mm                                                                                                                                                                                                                                                                                                                                                                                                                                                                                                                                                                                                                                                                                                                                                                                                                                                                                                                                                                                                                                                                                                                                                                                                                                                                                                                                                                                                                                                                                                                                                                                                                                                                                                                                                                                                                                                                                                                                                                                                                                                                                                                         |
| Flow rate           | 5 lpm                                                                                                                                                                                                                                                                                                                                                                                                                                                                                                                                                                                                                                                                                                                                                                                                                                                                                                                                                                                                                                                                                                                                                                                                                                                                                                                                                                                                                                                                                                                                                                                                                                                                                                                                                                                                                                                                                                                                                                                                                                                                                                                         |
| Temperature limiter | Yes                                                                                                                                                                                                                                                                                                                                                                                                                                                                                                                                                                                                                                                                                                                                                                                                                                                                                                                                                                                                                                                                                                                                                                                                                                                                                                                                                                                                                                                                                                                                                                                                                                                                                                                                                                                                                                                                                                                                                                                                                                                                                                                           |
| Finish              | Chrome-plated brass                                                                                                                                                                                                                                                                                                                                                                                                                                                                                                                                                                                                                                                                                                                                                                                                                                                                                                                                                                                                                                                                                                                                                                                                                                                                                                                                                                                                                                                                                                                                                                                                                                                                                                                                                                                                                                                                                                                                                                                                                                                                                                           |
| Norms               | ACS WRAS TO THE TOTAL THE |