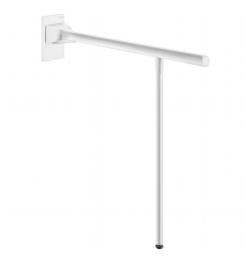

## Be-Line drop-down support rail with leg, L. 650mm, white

Ref. 511962W

Powder-coated matte white

## DESCRIPTION

Be-Line drop-down support rail with leg, L. 650mm, white - Ref. 511962W

Be-Line drop-down support rail for people with reduced mobility. In the lowered position use as a grab bar, as a support for standing and for assisting movement, for WCS or showers.

Allows side access in the raised position.

Removable: easy to remove with anti-theft locking system. Reduces the number of bars in a facility, allowing installation only when required. Example: hotels or hospitals providing short-term accommodation for disabled people.

Drop-down rail retained in upright position. Slowed down descent. Aluminium tube.

Rounded profile Ø 42mm with ergonomic flat front face that prevents rotation for an optimal grip.

Matte white powder-coated aluminium finish provides a good visual contrast with dark walls.