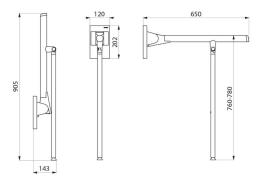

Uniform surface for easy maintenance and hygiene.

Concealed fixings secured to wall by a 304 stainless steel plate, 5mm thick. Supplied with stainless steel screws Ø 8 x 70mm for concrete walls. Leg provides additional reinforcement when wall fixings are not enough. Dimensions:  $650 \times 825 \times 120$ mm.

Leg height can be adjusted from 760 - 780mm.

Tested to over 200kg. Maximum recommended user weight: 135kg. Drop-down rails with 30-year warranty. CE marked.

**TECHNICAL CHARACTERISTICS** 

Be-Line drop-down support rail with leg, L. 650mm, white - Ref. 511962W

| Height   | 760-780mm, 905mm when raised        |
|----------|-------------------------------------|
| Length   | 650mm                               |
| Width    | 120mm                               |
| Diameter | Ø 42mm                              |
| Finish   | Powder-coated matte white aluminium |
| Norms    | CE @                                |
| Warranty |                                     |