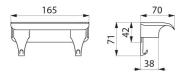

## TECHNICAL CHARACTERISTICS

Metallised anthracite shelf for grab bars for showers - Ref. 511922C

| Height | 71mm   |
|--------|--------|
| Depth  | 70mm   |
| Length | 165mm  |
| Norms  | CI)ZIN |