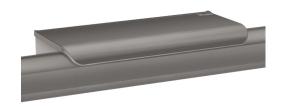

## **DESCRIPTION**

Metallised anthracite shelf for grab bars for showers - Ref. 511922C

Metallised anthracite shelf for grab bars, for showers. Designer shelf for soap and shower gel for Be-Line® grab bars. Installed against the wall, on the bar.

Anti-theft lock.

Anti-bacterial treatment: optimum protection against bacterial development Ideal for shower gel or soap.

2 hooks for gloves.

30-year warranty.

## **ADVANTAGES**

Vandal-resistant: anti-theft locking

Easy to install