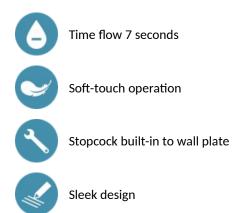

#### TEMPOFLUX time flow urinal valve - Ref. 778765

Exposed time flow urinal valve: For standard or siphon action urinals. Wall-mounted exposed installation. Soft-touch operation. Time flow pre-set at ~7 seconds. Vacuum breaker. Flow rate pre-set at 0.15 L/sec. at 3 bar, can be adjusted up to 0.3 L/sec. Innovative stopcock and flow rate adjustment system integrated in the wall plate (patented). Compatible with rain water. Complies with European standard EN 12541 (class II acoustic level). Chrome-plated solid brass body M<sup>1</sup>/<sub>2</sub>". 30mm in-line chrome-plated tube and connection washer Ø 35mm. Angled for recessed inlet. Suitable for people with reduced mobility. 30-year warranty.

#### ADVANTAGES