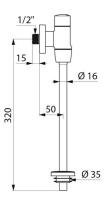

#### TEMPOFLUX time flow urinal valve - Ref. 778765

| Connector         | 1⁄2"       |
|-------------------|------------|
| Technology        | Time flow  |
| Height            | 320mm      |
| Flow rate         | 0.15 L/sec |
| Width to the wall | 50mm       |
| Warranty          | 30 MARANTY |