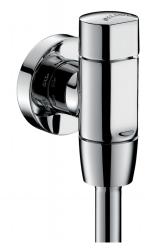

## TEMPOFLUX time flow urinal valve

Ref. 778764

Time flow 7 seconds. For standard urinal Ø 35mm. Offset tube

## **DESCRIPTION**

TEMPOFLUX time flow urinal valve - Ref. 778764

Exposed time flow urinal valve:

For standard or siphon action urinals.

Wall-mounted exposed installation.

Soft-touch operation.

Time flow pre-set at ~7 seconds.