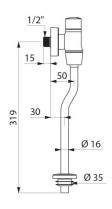

Flow rate pre-set at 0.15 L/sec. at 3 bar, can be adjusted up to 0.3 L/sec. Innovative stopcock and flow rate adjustment system integrated in the wall plate (patented).

Compatible with rain water.

Complies with European standard EN 12541 (class II acoustic level). Chrome-plated solid brass body  $M\frac{1}{2}$ ".

30mm offset chrome-plated tube and connection washer  $\emptyset$  35mm. Angled for recessed inlet.

Suitable for people with reduced mobility.

30-year warranty.

## **TECHNICAL CHARACTERISTICS**

TEMPOFLUX time flow urinal valve - Ref. 778764

| Connector         | 1/2"              |
|-------------------|-------------------|
| Technology        | Time flow         |
| Height            | 320mm             |
| Flow rate         | 0.15 L/sec        |
| Width to the wall | 30mm              |
| Warranty          | 30 gg<br>WARRANTY |