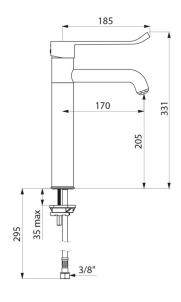

## **TECHNICAL CHARACTERISTICS**

Mechanical basin mixer - Ref. 2565T5

| Connector           | F3/8"               |
|---------------------|---------------------|
| Height              | 331mm               |
| Drop height         | 205mm               |
| Spout length        | 170mm               |
| Flow rate           | 5 lpm               |
| Temperature limiter | Yes                 |
| Finish              | Chrome-plated brass |
| Norms               | ACS WRAS E          |
| Warranty            | 30 S<br>WASSANTY    |
| Repairability       | 50                  |