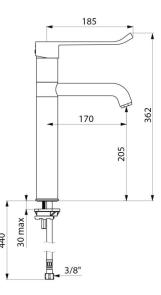

#### DESCRIPTION

Mechanical basin mixer swivelling spout H.205 L.170 - Ref. 2564T5

Deck-mounted mechanical basin mixer

Single hole, single control with swivelling spout H. 205mm L. 170mm. Tall mixer with BIOSAFE hygienic outlet suitable for fitting a BIOFIL point-ofuse filter.

| Connector           | F3/8"               |
|---------------------|---------------------|
| Height              | 362mm               |
| Drop height         | 205mm               |
| Spout length        | 170mm               |
| Flow rate           | 5 lpm               |
| Temperature limiter | Yes                 |
| Finish              | Chrome-plated brass |
| Norms               | ACS JURAS D         |
| Warranty            | 30 E                |