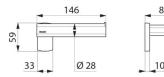

## TECHNICAL CHARACTERISTICS

Be-Line® wall-mounted toilet roll holder - Ref. 511966C

| Height   | 59mm                                          |
|----------|-----------------------------------------------|
| Depth    | 82mm                                          |
| Length   | 146mm                                         |
| Finish   | Metallised anthracite powder-coated aluminium |
| Norms    |                                               |
| Warranty | 30 g                                          |
|          |                                               |