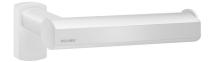

#### Be-Line® wall-mounted toilet roll holder - Ref. 511966W

Be-Line<sup>®</sup> wall-mounted toilet roll holder.

Toilet paper dispenser.

Matte white powder-coated aluminium provides a good visual contrast with dark walls.

Toilet roll for grab bars with concealed fixings.

Anti-bacterial treatment - optimal protection against bacterial development. 30-year warranty.