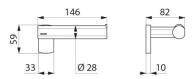

#### Be-Line® wall-mounted toilet roll holder - Ref. 511966W

| Height   | 59mm                                |
|----------|-------------------------------------|
| Depth    | 82mm                                |
| Length   | 146mm                               |
| Finish   | Matte white powder-coated aluminium |
| Norms    | $\Omega$                            |
| Warranty |                                     |