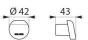

#### Be-Line® matte white coat hook - Ref. 511943W

| Depth    | 43mm                                |
|----------|-------------------------------------|
| Finish   | Matte white powder-coated aluminium |
| Norms    | O                                   |
| Warranty | 30 KARANTY                          |