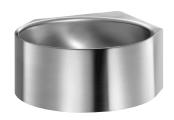

## MINIMAL wall-mounted corner washbasin

Ref. 120550

Polished satin 304 stainless steel

## **DESCRIPTION**

MINIMAL wall-mounted corner washbasin - Ref. 120550

Wall-mounted corner washbasin (90° angle).

Basin internal diameter: 310mm.

Clean and simple design.

Bacteriostatic 304 stainless steel.

Polished satin finish.

Stainless steel thickness: 1.2mm. Rounded edges prevent injury.

Without tap hole. Supplied with 11/4" waste.

Without overflow. Supplied with fixings.

CE marked. Complies with European standard EN 14688.