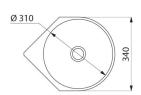

## **DESCRIPTION**

MINIMAL wall-mounted corner washbasin - Ref. 120550

Wall-mounted corner washbasin (90° angle).

Basin internal diameter: 310mm.

Clean and simple design.

Bacteriostatic 304 stainless steel.

## **TECHNICAL CHARACTERISTICS**

MINIMAL wall-mounted corner washbasin - Ref. 120550

| Height    | 150mm                              |
|-----------|------------------------------------|
| Length    | 340mm                              |
| Width     | 420mm                              |
| Thickness | 1.2mm                              |
| Finish    | Polished satin 304 stainless steel |
| Norms     | CE @                               |
| Warranty  | 30 th                              |
|           |                                    |