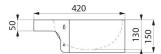

## **TECHNICAL CHARACTERISTICS**

MINIMAL wall-mounted corner washbasin - Ref. 120550

| Height    | 150mm                              |
|-----------|------------------------------------|
| Length    | 340mm                              |
| Width     | 420mm                              |
| Thickness | 1.2mm                              |
| Finish    | Polished satin 304 stainless steel |
| Norms     | CE @                               |
| Warranty  | 30 th                              |
|           |                                    |