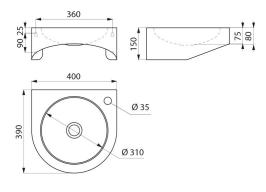

## TECHNICAL CHARACTERISTICS

PMR XS wall-mounted washbasin - Ref. 123400

| Height    | 150mm                              |
|-----------|------------------------------------|
| Length    | 400mm                              |
| Width     | 390mm                              |
| Thickness | 1.2mm                              |
| Finish    | Polished satin 304 stainless steel |
| Norms     | CE (P)                             |
| Warranty  | 30 GW WARRANTY                     |
|           |                                    |