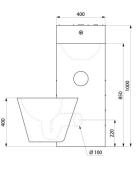

#### KOMPACT washbasin and wall-hung WC combination - Ref. 162400

| Height    | 1000mm                             |
|-----------|------------------------------------|
| Length    | 725mm                              |
| Width     | 735mm                              |
| Thickness | 2mm                                |
| Finish    | Polished satin 304 stainless steel |
| Norms     | ACS                                |
| Warranty  |                                    |