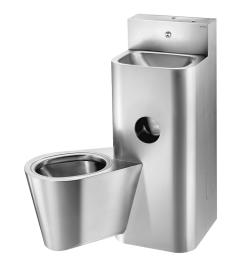

#### Ref. 162400

Polished satin 304 stainless steel - Wall-hung WC left side

#### KOMPACT washbasin and wall-hung WC combination - Ref. 162400

Washbasin combination unit with cistern, mounted WC pan on left side with recessed toilet roll holder. Wall-mounted installation with 3 access panels, 2 on the sides and 1 on the top with theft prevention TORX security screws. Bacteriostatic 304 stainless steel. Polished satin finish. Stainless steel body thickness: 2mm. Rounded corners and edges for improved safety. Smooth surface is easy to clean. Suitable for prisons, police stations, etc. WC pan is completely welded to washbasin, no screws: makes cleaning easier and prevents concealment of objects. Washbasin equipped with time flow tap: stainless steel tamperproof pushbutton and anti-blocking system, 7 second time flow, M<sup>1</sup>/<sub>2</sub>". WC fitted with 6-litre cistern. Water inlets: washbasin M<sup>1</sup>/<sub>2</sub>", WC M3/8". Recessed horizontal water outlet: Ø 100mm. Supplied with washbasin siphon. Easy to install: only one water outlet for both washbasin and WC,water inlet and outlet already connected. Weight: 36kg.