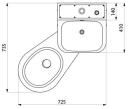

#### KOMPACT washbasin and wall-hung WC combination - Ref. 162400

| Height    | 1000mm                             |
|-----------|------------------------------------|
| Length    | 725mm                              |
| Width     | 735mm                              |
| Thickness | 2mm                                |
| Finish    | Polished satin 304 stainless steel |
| Norms     | ACS                                |
| Warranty  |                                    |