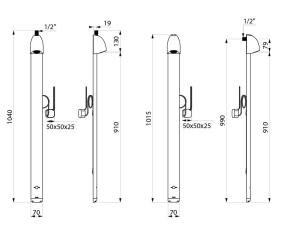

#### SPORTING 2 shower panel - Ref. 714800

| Supply     | Mains supply 230/6V |
|------------|---------------------|
| Connector  | M½"                 |
| Technology | Electronic          |
| Height     | 1015mm              |
| Depth      | 21mm                |
| Width      | 70mm                |
| Flow rate  | 6 lpm               |
| Finish     | Aluminium           |
| Norms      |                     |
| Warranty   | 30 B                |