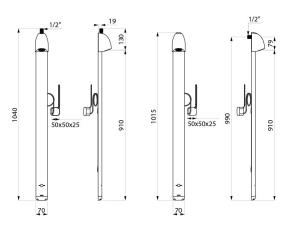

#### SPORTING 2 shower panel - Ref. 714800DP

| Supply     | Mains supply 230/6V |
|------------|---------------------|
| Connector  | M½"                 |
| Technology | Electronic          |
| Height     | 1015mm              |
| Depth      | 21mm                |
| Width      | 70mm                |
| Flow rate  | 6 lpm               |
| Finish     | Aluminium           |
| Norms      | JURAS               |
| Warranty   | 30 M                |