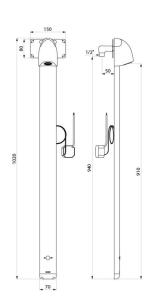

### **TECHNICAL CHARACTERISTICS**

SPORTING 2 SECURITHERM electronic shower panel - Ref. 714910

| Supply     | Mains supply 230/6V |
|------------|---------------------|
| Connector  | M½"                 |
| Technology | Electronic          |
| Height     | 1020mm              |
| Depth      | 21mm                |
| Width      | 70mm                |
| Flow rate  | 6 lpm               |
| Finish     | Aluminium           |
|            |                     |