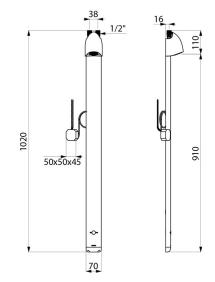

## **TECHNICAL CHARACTERISTICS**

SPORTING 2 SECURITHERM electronic shower panel - Ref. 714900DP

| Supply     | Mains supply 230/6V |
|------------|---------------------|
| Connector  | M½"                 |
| Technology | Electronic          |
| Height     | 1020mm              |
| Depth      | 21mm                |
| Width      | 70mm                |
| Flow rate  | 6 lpm               |
| Finish     | Aluminium           |
| Norms      | ACS JWRAS           |
| Warranty   | 30 B                |