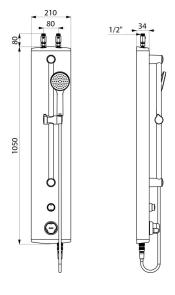

## TECHNICAL CHARACTERISTICS

SECURITHERM shower panel - Ref. 792370

| Connector           | M½"          |
|---------------------|--------------|
| Technology          | Time flow    |
| Height              | 1050mm       |
| Depth               | 65mm         |
| Width               | 210mm        |
| Flow rate           | 6 lpm        |
| Temperature limiter | Thermostatic |
| Finish              | Aluminium    |
| Norms               | ACS          |
| Warranty            | 30 gg        |