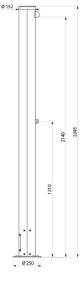

## DESCRIPTION

OUTDOOR time flow shower column - Ref. 717510

Time flow shower column for outdoors: Anodised aluminium shower column ready to fit. Fitted with one shower. Bottom inlet via stopcock F¾". TEMPOSOFT 2 time flow valves for mixed water supply. Soft-touch operation. Time flow ~15 seconds. Chrome-plated, tamperproof, scale-resistant ROUND shower head with automatic flow rate regulation at 6 lpm at 3 bar. Filter. Access panel with isolation valve and purge. Can easily be protected or taken apart in winter. Suitable for people with reduced mobility. 30-year warranty.

**ADVANTAGES** 

Soft-touch operation

Anti-corrosion anodised aluminium

Supplied ready to fit

| Connector  | F¾"       |
|------------|-----------|
| Technology | Time flow |
| Height     | 2,245mm   |
| Flow rate  | 6 lpm     |
| Finish     | Aluminium |
| Norms      | ACS 🛅 🕜   |
| Warranty   | 30 Mar    |