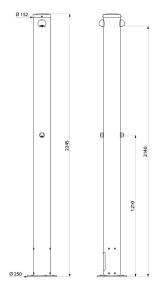

## **TECHNICAL CHARACTERISTICS**

OUTDOOR time flow shower column - Ref. 717520

| Connector  | F¾"         |
|------------|-------------|
| Technology | Time flow   |
| Height     | 2,245mm     |
| Flow rate  | 6 lpm       |
| Finish     | Aluminium   |
| Norms      | ACS 🗓 🕚     |
| Warranty   | 30 WARRANTY |