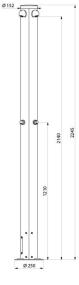

## OUTDOOR time flow shower column - Ref. 717540

| Connector  | F¾"        |
|------------|------------|
| Technology | Time flow  |
| Height     | 2,245mm    |
| Flow rate  | 6 lpm      |
| Finish     | Aluminium  |
| Norms      | ACS 🗓 🙆    |
| Warranty   | 30 MARANTY |