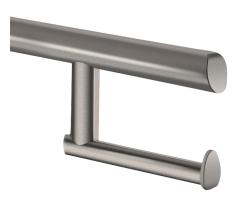

# Be-Line<sup>®</sup> toilet roll holder for drop-down rails

Ref. 511965C

Toilet roll holder

#### DESCRIPTION

Be-Line® toilet roll holder for drop-down rails - Ref. 511965C

Toilet roll holder for Be-Line<sup>®</sup> drop-down support rails. Toilet paper dispenser. Metallised anthracite finish. Can be installed without removing the drop-down rail. Anti-bacterial treatment: optimum protection against bacterial development. 30-year warranty.