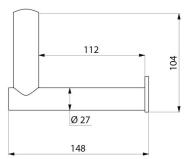

#### Be-Line® toilet roll holder for drop-down rails - Ref. 511965C

| Height   | 104mm                 |
|----------|-----------------------|
| Length   | 148mm                 |
| Finish   | Metallised anthracite |
| Norms    |                       |
| Warranty | 30 ES                 |