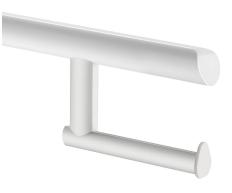

# Be-Line<sup>®</sup> toilet roll holder for drop-down rails

Ref. 511965W

Toilet roll holder

#### DESCRIPTION

Be-Line® toilet roll holder for drop-down rails - Ref. 511965W

Toilet roll holder for Be-Line<sup>®</sup> drop-down support rails.
Toilet paper dispenser.
Matte white finish.
Can be installed without removing the drop-down rail.
Anti-bacterial treatment: optimum protection against bacterial development.
30-year warranty.