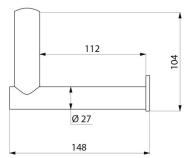

#### Be-Line® toilet roll holder for drop-down rails - Ref. 511965W

| Height   | 104mm       |
|----------|-------------|
| Length   | 148mm       |
| Finish   | Matte white |
| Norms    |             |
| Warranty | 30 MARRANTY |