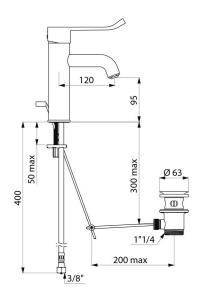

## SECURITHERM EP pressurebalancing basin mixer

Ref. 2720LEP

Mechanical single hole mixer H. 95mm L. 120mm

SECURITHERM EP pressure-balancing basin mixer - Ref. 2720LEP

Deck-mounted mechanical basin mixer with pressure-balancing. Single hole mixer with curved spout H. 95mm L. 120mm fitted with a hygienic

## TECHNICAL CHARACTERISTICS

SECURITHERM EP pressure-balancing basin mixer - Ref. 2720LEP

| Connector           | F3/8"                                                                                                                                                                                                                                                                                                                                                                                                                                                                                                                                                                                                                                                                                                                                                                                                                                                                                                                                                                                                                                                                                                                                                                                                                                                                                                                                                                                                                                                                                                                                                                                                                                                                                                                                                                                                                                                                                                                                                                                                                                                                                                                          |
|---------------------|--------------------------------------------------------------------------------------------------------------------------------------------------------------------------------------------------------------------------------------------------------------------------------------------------------------------------------------------------------------------------------------------------------------------------------------------------------------------------------------------------------------------------------------------------------------------------------------------------------------------------------------------------------------------------------------------------------------------------------------------------------------------------------------------------------------------------------------------------------------------------------------------------------------------------------------------------------------------------------------------------------------------------------------------------------------------------------------------------------------------------------------------------------------------------------------------------------------------------------------------------------------------------------------------------------------------------------------------------------------------------------------------------------------------------------------------------------------------------------------------------------------------------------------------------------------------------------------------------------------------------------------------------------------------------------------------------------------------------------------------------------------------------------------------------------------------------------------------------------------------------------------------------------------------------------------------------------------------------------------------------------------------------------------------------------------------------------------------------------------------------------|
| Technology          | SECURITHERM EP mechanical mixer                                                                                                                                                                                                                                                                                                                                                                                                                                                                                                                                                                                                                                                                                                                                                                                                                                                                                                                                                                                                                                                                                                                                                                                                                                                                                                                                                                                                                                                                                                                                                                                                                                                                                                                                                                                                                                                                                                                                                                                                                                                                                                |
| Drop height         | 95mm                                                                                                                                                                                                                                                                                                                                                                                                                                                                                                                                                                                                                                                                                                                                                                                                                                                                                                                                                                                                                                                                                                                                                                                                                                                                                                                                                                                                                                                                                                                                                                                                                                                                                                                                                                                                                                                                                                                                                                                                                                                                                                                           |
| Spout length        | 120mm                                                                                                                                                                                                                                                                                                                                                                                                                                                                                                                                                                                                                                                                                                                                                                                                                                                                                                                                                                                                                                                                                                                                                                                                                                                                                                                                                                                                                                                                                                                                                                                                                                                                                                                                                                                                                                                                                                                                                                                                                                                                                                                          |
| Flow rate           | 5 lpm at 3 bar                                                                                                                                                                                                                                                                                                                                                                                                                                                                                                                                                                                                                                                                                                                                                                                                                                                                                                                                                                                                                                                                                                                                                                                                                                                                                                                                                                                                                                                                                                                                                                                                                                                                                                                                                                                                                                                                                                                                                                                                                                                                                                                 |
| Temperature limiter | Yes                                                                                                                                                                                                                                                                                                                                                                                                                                                                                                                                                                                                                                                                                                                                                                                                                                                                                                                                                                                                                                                                                                                                                                                                                                                                                                                                                                                                                                                                                                                                                                                                                                                                                                                                                                                                                                                                                                                                                                                                                                                                                                                            |
| Finish              | Chrome-plated brass                                                                                                                                                                                                                                                                                                                                                                                                                                                                                                                                                                                                                                                                                                                                                                                                                                                                                                                                                                                                                                                                                                                                                                                                                                                                                                                                                                                                                                                                                                                                                                                                                                                                                                                                                                                                                                                                                                                                                                                                                                                                                                            |
| Norms               | ACS  BELSAGUA  WRAS  WRAS  WINDER  WRAS  W |
| Warranty            | 30 g                                                                                                                                                                                                                                                                                                                                                                                                                                                                                                                                                                                                                                                                                                                                                                                                                                                                                                                                                                                                                                                                                                                                                                                                                                                                                                                                                                                                                                                                                                                                                                                                                                                                                                                                                                                                                                                                                                                                                                                                                                                                                                                           |