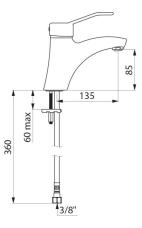

# SECURITHERM EP pressurebalancing basin mixer

Ref. 2521EP

Single hole mechanical mixer H. 85mm, L. 135mm

#### SECURITHERM EP pressure-balancing basin mixer - Ref. 2521EP

Deck-mounted mechanical basin mixer with pressure-balancing basin. Single hole mechanical mixer with spout H. 85mm L. 135mm fitted with a BIOSAFE hygienic spout outlet.

#### SECURITHERM EP pressure-balancing basin mixer - Ref. 2521EP

| Connector           | F3/8"                                      |
|---------------------|--------------------------------------------|
| Technology          | SECURITHERM EP BIOSAFE<br>mechanical mixer |
| Height              | 165mm                                      |
| Drop height         | 85mm                                       |
| Spout length        | 135mm                                      |
| Flow rate           | 5 lpm at 3 bar                             |
| Temperature limiter | Yes                                        |
| Finish              | Chrome-plated brass                        |
| Norms               | acs 📜 💮 🗈 🔯                                |
| Warranty            | <b>30</b><br>WARRANTY                      |