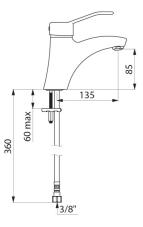

#### Ref. 2521EP

Single hole mechanical mixer H. 85mm, L. 135mm

#### SECURITHERM EP pressure-balancing basin mixer - Ref. 2521EP

Deck-mounted mechanical basin mixer with pressure-balancing basin. Single hole mechanical mixer with spout H. 85mm L. 135mm fitted with a BIOSAFE hygienic spout outlet.

#### SECURITHERM EP pressure-balancing basin mixer - Ref. 2521EP

| Connector           | F3/8"                                      |
|---------------------|--------------------------------------------|
| Technology          | SECURITHERM EP BIOSAFE mechanical<br>mixer |
| Height              | 165mm                                      |
| Drop height         | 85mm                                       |
| Spout length        | 135mm                                      |
| Flow rate           | 5 lpm at 3 bar                             |
| Temperature limiter | Yes                                        |
| Finish              | Chrome-plated brass                        |
| Norms               | ACS                                        |
| Warranty            |                                            |